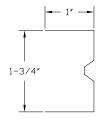

PRICING.

HARDWARE PREPS: **CUTOUT HARDWARE DETAIL SHEET** 

MUST BE PROVIDED BEFORE ORDER **CAN BE RELEASED FOR PRODUCTION** 

90° Edge Used on DE-90 DEA-90 & DEA 905

87°/93° Edge Used on DE,DEA,DEA-5 DE-DE, DEA-DE & DEA-DE-5