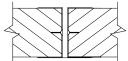

DEA

Door Edges (pair) with Astregal for Swinging Doors.

DEA-5

Metal Edges with Astragal for Swinging Doors.

DE-DE

Metal Edges (pair) for Double Egress Door.

DEA-DE

Metal Edges (pair) With Astragal for Double Egress Doors.

DEA-DE-5

Metal Edges with Astragal for Double Egress Door

|     | > |
|-----|---|
| /// |   |

| PROJECT:    |  |       |  |  |  |
|-------------|--|-------|--|--|--|
| LOCATION:   |  |       |  |  |  |
| ARCHITECT:  |  |       |  |  |  |
| CONTRACTOR: |  |       |  |  |  |
| CUSTOMER:   |  | DATE: |  |  |  |