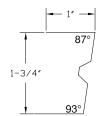

PRICING.

HARDWARE PREPS: **CUTOUT HARDWARE DETAIL SHEET** 

MUST BE PROVIDED BEFORE ORDER **CAN BE RELEASED FOR PRODUCTION** 

90° Edge Used on DE-90 DEA-90 & DEA 905

87°/93° Edge Used on DE,DEA,DEA-5 DE-DE, DEA-DE & DEA-DE-5

87°/93° Edge Used on DE, DEA, DEA-5 DE-DE, DEA-DE & DEA-DE-5

Metal Edges (pair) for 90° Doors

Metal Edges (pair) with Astragal for 90° Door

DE-905

Metal Edge with Astragal for 90° Door

DE

Metal Edges (pair) for **Swinging Doors** 