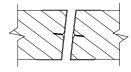

87°/93° Edge Used on DE, DEA, DEA-5 DE-DE, DEA-DE & DEA-DE-5

Metal Edges (pair) for 90° Doors

Metal Edges (pair) with Astragal for 90° Door

DE-905

Metal Edge with Astragal for 90° Door

DE

Metal Edges (pair) for **Swinging Doors** 

DEA

Door Edges (pair) with Astregal for Swinging Doors.

DEA-5

Metal Edges with Astragal for Swinging Doors.

DE-DE

Metal Edges (pair) for Double Egress Door.

DEA-DE

Metal Edges (pair) With Astragal for Double Egress Doors.