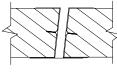

DEA

Door Edges (pair) with Astregal for Swinging Doors.

DEA-5

Metal Edges with Astragal for Swinging Doors.

DE-DE

Metal Edges (pair) for Double Egress Door.

DEA-DE

Metal Edges (pair) With Astragal for Double Egress Doors.

DEA-DE-5

Metal Edges with Astragal for Double Egress Door

|     | > |
|-----|---|
| /// |   |

| PROJECT:    |  |       |  |  |  |
|-------------|--|-------|--|--|--|
| LOCATION:   |  |       |  |  |  |
| ARCHITECT:  |  |       |  |  |  |
| CONTRACTOR: |  |       |  |  |  |
| CUSTOMER:   |  | DATE: |  |  |  |