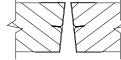

87°/93° Edge Used on DE, DEA, DEA-5 DE-DE, DEA-DE & DEA-DE-5

Metal Edges (pair) for 90° Doors

Metal Edges (pair) with Astragal for 90° Door

DE-905

Metal Edge with Astragal for 90° Door

DE

Metal Edges (pair) for **Swinging Doors** 

DEA

Door Edges (pair) with Astregal for Swinging Doors.

DEA-5

Metal Edges with Astragal for Swinging Doors.

DE-DE

Metal Edges (pair) for Double Egress Door.

DEA-DE

Metal Edges (pair) With Astragal for Double Egress Doors.