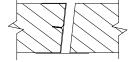

87°/93° Edge Used on DE, DEA, DEA-5 DE-DE, DEA-DE & DEA-DE-5

Metal Edges (pair) for 90° Doors

Metal Edges (pair) with Astragal for 90° Door

DE-905

Metal Edge with Astragal for 90° Door

DE

Metal Edges (pair) for **Swinging Doors** 

DEA

Door Edges (pair) with Astregal for Swinging Doors.

DEA-5

Metal Edges with Astragal for Swinging Doors.

DE-DE

Metal Edges (pair) for Double Egress Door.

DEA-DE

Metal Edges (pair) With Astragal for Double Egress Doors.

DEA-DE-5

Metal Edges with Astragal for Double Egress Door

|     | > |
|-----|---|
| /// |   |

| PROJECT:    |  |       |  |  |  |
|-------------|--|-------|--|--|--|
| LOCATION:   |  |       |  |  |  |
| ARCHITECT:  |  |       |  |  |  |
| CONTRACTOR: |  |       |  |  |  |
| CUSTOMER:   |  | DATE: |  |  |  |